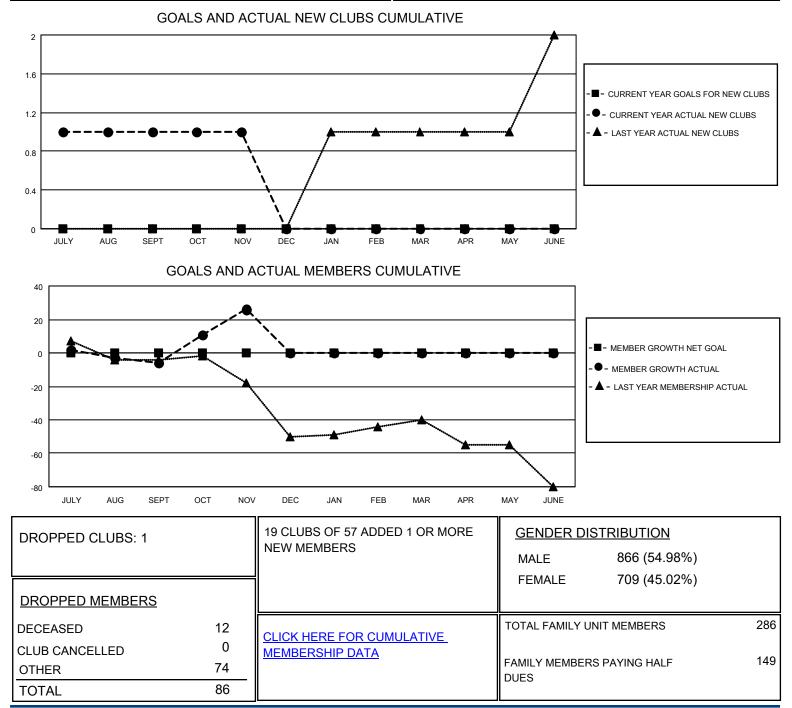

## LOCATION TEXAS

District 2 S2

Results as of: 11/30/2020

| Clubs                 |               |           |               | Members               |                         |                         |                                                    |
|-----------------------|---------------|-----------|---------------|-----------------------|-------------------------|-------------------------|----------------------------------------------------|
| RESULTS FOR 2020-2021 |               |           |               | RESULTS FOR 2020-2021 |                         |                         |                                                    |
| QUARTER               | NEW CLUB GOAL | NEW CLUBS | DROPPED CLUBS | QUARTER MEI           | MBER GROWTH NET<br>GOAL | MEMBER GROWTH<br>ACTUAL | DROPPED<br>MEMBERS ACTUAL<br>(including transfers) |
| JULY/AUG/SEPT         | 0             | 1         | 1             | JULY/AUG/SEPT         | 0                       | 74                      | 66                                                 |
| OCT/NOV/DEC           | 0             | 0         | 0             | OCT/NOV/DEC           | 0                       | 54                      | 20                                                 |
| JAN/FEB/MAR           | 0             | 0         | 0             | JAN/FEB/MAR           | 0                       | 0                       | 0                                                  |
| APR/MAY/JUNE          | 0             | 0         | 0             | APR/MAY/JUNE          | 0                       | 0                       | 0                                                  |